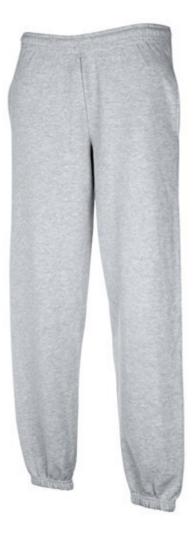

# FRUIT OF THE LOOM, PREMIUM ELASTICATED CUFF JOG PANTS, PREMIUM RUFFLE TRACKSUIT,, ASH GRAY

#### Specification

Fruit of the Loom, Premium Elasticated Cuff Jog Pants, Premium Ruffle Tracksuit,, Ash Gray. Premium leggings, 70% cotton and 30% polyester, with waist elastic, ideal for sports activities. Branding: embroidery, flock, flex